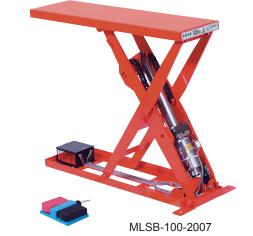

## Mechanical Lift (Ball Screw, Electric Type)

## MLSB Ultra-low & Slim Type

## Load capacity: 220 lbs

It is possible to directly place a hand-pushed cart or a flat cart currently in use on top of the lift. Eliminates the need to pile up items repeatedly for work efficiency.

Major features of the MLSB Series

## Major specifications

\* When the table is raised from the lowest position to the highest position, the table shifts up to 1.1in. in the longitudinal direction (direction of L).

Unit: inch

|                          | Model         | Load capacity | Table dimensions W × L | Stroke<br>(ST) | Table height (H to H1) | Lifting duration (in seconds) | Lowering duration (in seconds) | Motor Output<br>(W) | Deadweight |
|--------------------------|---------------|---------------|------------------------|----------------|------------------------|-------------------------------|--------------------------------|---------------------|------------|
| Electric ball screw type | MLSB-100-2007 | 220 lbs       | 7.9×27.6               | 19.6           | 3.2 to 22.8            | 12                            | 12                             | 70                  | 62 lbs     |
|                          | MLSB-100-2507 |               | 9.8×27.6               |                |                        |                               |                                |                     | 66 lbs     |
|                          | MLSB-100-3007 |               | 11.8×27.6              |                |                        |                               |                                |                     | 71 lbs     |
|                          | MLSB-100-2009 |               | 7.9×35.4               | 25.5           | 3.2 to 28.7            | 15                            | 15                             |                     | 75 lbs     |
|                          | MLSB-100-2509 |               | 9.8×35.4               |                |                        |                               |                                |                     | 79 lbs     |
|                          | MLSB-100-3009 |               | 11.8×35.4              |                |                        |                               |                                |                     | 84 lbs     |