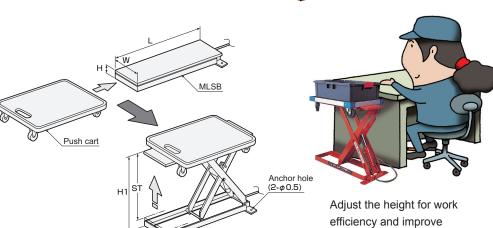

## Load capacity: 220 lbs

It is possible to directly place a hand-pushed cart or a flat cart currently in use on top of the lift. Eliminates the need to pile up items repeatedly for work efficiency.

Major features of the MLSB Series

productivity