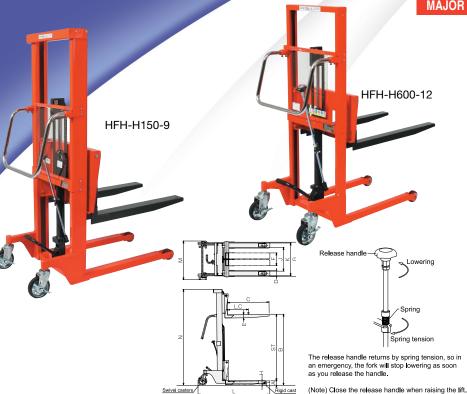

## MAJOR FEATURES OF THE HFH MANUAL TYPE SERIES

- Compact hydraulic step type lifter is easy to operate in narrow walkways
- Low total height type is easy to operate in entrances and exits and in buildings with low ceilings
- Swivel handling with creatively designed plated handles
- The rigid casters have urethane wheels, and the swivel casters have rubber wheels with brakes on both sides
- Strong and light-weight mast and fork design that uses high tensile strength steel
- · Comes with an overloading prevention valve
- Fork width is easy to adjust
- Mast with new structure that prevents fork vibration
- Comes with a rapid traverse device (attached to the HFH-H150 or H200)
- Has a springback mechanism in the release handle<sup>\*1</sup>

The pump pedal is designed to be easy to press.

Unit: inch

|          | Model       | Load                 | Load<br>center   | Fork height           |                        |                       |                | Fork dimensions |              |                  |                                 | Leg dimensions |                       |                       | Wheel dimensions |                                  | External dimensions |                    |                     | Number of<br>Steps |           |            |
|----------|-------------|----------------------|------------------|-----------------------|------------------------|-----------------------|----------------|-----------------|--------------|------------------|---------------------------------|----------------|-----------------------|-----------------------|------------------|----------------------------------|---------------------|--------------------|---------------------|--------------------|-----------|------------|
|          |             | capacity             | distance<br>(LC) | Minimum<br>height (A) | Minimum<br>height (*A) | Maximum<br>height (B) | Stroke<br>(ST) | Length<br>(C)   | Width<br>(D) | Thickness<br>(E) | Slide outside<br>width (F to G) | Height<br>(H)  | Internal<br>width (J) | External<br>width (K) | Rigid<br>caster  | Swivel<br>casters<br>with brakes | Total<br>length (L) | Total<br>width (M) | Total<br>height (N) | No load            | Full load | Deadweight |
| Standard | HFH-H150-9  | 330 lbs 1            | 13.8"            | 2.9"                  | 3.3"                   | 35.5"                 | 32.6"          | 27.6"           | 2.4"         | 1.5"             | 5.2" to 18.5"                   | 3"             | 14.2"                 | 18.1"                 | 3"               | 4.9"                             | 44"                 | 21.7"              | 48"                 | -                  | 30        | 104 lbs    |
|          | HFH-H150-12 |                      |                  |                       |                        | 47.3"                 | 44.4"          |                 |              |                  |                                 |                |                       |                       |                  |                                  |                     |                    | 59.9"               | -                  | 40        | 110 lbs    |
|          | HFH-H150-15 |                      |                  |                       |                        | 59.1"                 | 56.2"          |                 |              |                  |                                 |                |                       |                       |                  |                                  |                     |                    | 71.7"               | -                  | 51        | 117 lbs    |
|          | HFH-H200-9  | 440 lbs              | 11.8"            | 2.8"                  |                        | 35.4"                 | 32.6"          | 23.6"           | 2.4"         | 1.5"             | 5.2" to 18.5"                   | 3"             | 14.2"                 | 18.1"                 | 3"               | 4.9"                             | 40.1"               | 21.7"              | 48"                 | -                  | 30        | 101 lbs    |
|          | HFH-H200-12 |                      |                  |                       | 3.2"                   | 47.2"                 | 44.4"          |                 |              |                  |                                 |                |                       |                       |                  |                                  |                     |                    | 59.9"               | -                  | 40        | 108 lbs    |
|          | HFH-H200-15 |                      |                  |                       |                        | 59"                   | 56.2"          |                 |              |                  |                                 |                |                       |                       |                  |                                  |                     |                    | 71.7"               | -                  | 51        | 115 lbs    |
|          | HFH-H300-9  | 661 lbs 1            |                  | 3.1"                  | 3.7"                   | 35.5"                 | 32.4"          |                 | 3.9"         | 2.2"             | 8.5" to 22.8"                   | 3.1"           | 15.7"                 | 21.7"                 | 3.1"             | 5.9"                             | 51.7"               | 25.8"              | 52"                 | 14                 | 47        | 190 lbs    |
|          | HFH-H300-12 |                      | 15.7"            |                       |                        | 47.3"                 | 44.2"          | 31.5"           |              |                  |                                 |                |                       |                       |                  |                                  |                     |                    | 63.8"               | 18                 | 65        | 212 lbs    |
|          | HFH-H300-15 |                      |                  |                       |                        | 59.1"                 | 56"            |                 |              |                  |                                 |                |                       |                       |                  |                                  |                     |                    | 75.6"               | 23                 | 80        | 251 lbs    |
|          | HFH-H400-9  | 881 lbs <sup>-</sup> |                  | 3"                    | 3.8"                   | 35.4"                 | 32.4"          |                 | 3.9"         | 2.2"             | 8.5" to 22.8"                   | 3.1"           | 15.7"                 | 21.7"                 | 3.1"             | 5.9"                             | 47.7"               | 25.8"              | 52"                 | 14                 | 47        | 187 lbs    |
|          | HFH-H400-12 |                      | 13.8"            |                       |                        | 47.2"                 | 44.2"          | 27.6"           |              |                  |                                 |                |                       |                       |                  |                                  |                     |                    | 63.8"               | 18                 | 65        | 209 lbs    |
|          | HFH-H400-15 |                      |                  |                       |                        | 59"                   | 56"            |                 |              |                  |                                 |                |                       |                       |                  |                                  |                     |                    | 75.6"               | 23                 | 80        | 249 lbs    |
|          | HFH-H500-9  | 1102 lbs             |                  | 3.2"                  | 3.8"                   | 35.4"                 | 32.2"          |                 | 3.9"         | 2.2"             | 8.6" to 22.9"                   | 3.1"           | 15.7"                 | 21.7"                 | 3.1"             | 5.9"                             | 55.7"               | 25.8"              | 53.6"               | 17                 | 58        | 247 lbs    |
|          | HFH-H500-12 |                      | 17.7"            |                       |                        | 47.2"                 | 44"            | 35.4"           |              |                  |                                 |                |                       |                       |                  |                                  |                     |                    | 65.4"               | 23                 | 80        | 269 lbs    |
|          | HFH-H500-15 |                      |                  |                       |                        | 59.1"                 | 55.9"          |                 |              |                  |                                 |                |                       |                       |                  |                                  |                     |                    | 77.2"               | 29                 | 100       | 291 lbs    |
|          | HFH-H600-9  | 1322 lbs             |                  | 3.2"                  |                        | 35.4"                 | 32.2"          |                 | 3.9"         | 2.2"             | 8.6" to 22.9"                   | 3.1"           | 15.7"                 | 21.7"                 | 3.1"             | 5.9"                             | 51.8"               | 25.8"              | 53.6"               | 17                 | 58        | 243 lbs    |
|          | HFH-H600-12 |                      | 15.7"            |                       | 3.7"                   | 47.2"                 | 44"            | 31.5"           |              |                  |                                 |                |                       |                       |                  |                                  |                     |                    | 65.4"               | 23                 | 80        | 265 lbs    |
|          | HFH-H600-15 |                      |                  |                       |                        | 59"                   | 55.8"          |                 |              |                  |                                 |                |                       |                       |                  |                                  |                     |                    | 77.2"               | 29                 | 100       | 287 lbs    |

\* When the fork is placed on the legs the minimum height will be increased by about 0.4 in.

Note The swivel casters have rubber wheels and the rigid casters have urethane wheels.

<sup>\*1</sup> In an emergency, lowering will stop as soon as you release the handle. Close the release handle when raising the lift.