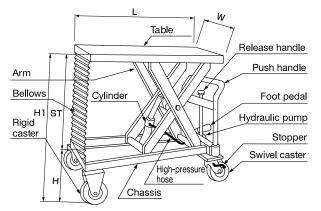

# **MAJOR FEATURES OF THE HLH SERIES**

- Hydraulic cylinder
- Swivel casters with brakes (double stoppers, not available in HLH-150J)
- Foot pedal type
- Comes with an overloading prevention device \*1
- Complete bellows skirting
- Rapid pump (The pump mode switches from fast to standard when loaded 20% of capacity.) \*2
- Has a springback mechanism in the release handle.
   In an emergency, lowering will stop as soon as you release the handle

Load capacity: 330 to 1103 lbs

Unit: inch

|         | Model     | Load<br>capacity | Table<br>dimensions<br>(W × L) | Stroke<br>(ST) | Table height<br>(H to H1) | Overall Length<br>(LL) | Wheels      | Number of<br>pump steps<br>fast/standard | Deadweight |
|---------|-----------|------------------|--------------------------------|----------------|---------------------------|------------------------|-------------|------------------------------------------|------------|
| Bellows | HLH-150J  | 330 lbs          | 20.5"×33.5"                    | 19.1"          | 9.3" to 28.3"             | 41.7"                  | Φ3.9 rubber | Approx. – / 22                           | 99.2 lbs   |
|         | HLH-250J  | 551 lbs          | 23.6"×37.4"                    | 21.3"          | 10.4" to 31.7"            | 41.7"                  | Φ3.9 rubber | Approx. – / 36                           | 147.7 lbs  |
|         | HLH-500MJ | 1103 lbs         | 23.6"×41.3"                    | 23.6"          | 13.0" to 36.6"            | 50.0"                  | Φ5.9 rubber | Approx. 18 /42                           | 216 lbs    |