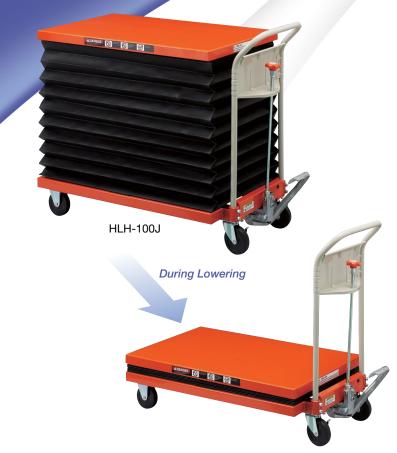

# Hydraulic/Manual Foot Pump Bellows

# ellows are attached to the HLH Standard to create a safe work environment.

# **MAJOR FEATURES OF THE HLH SERIES**

- Hydraulic cylinder
- Swivel casters with brakes (double stoppers, not available in HLH-150J)
- Foot pedal type
- Comes with an overloading prevention device \*1
- Complete bellows skirting
- Rapid pump (The pump mode switches from fast to standard when loaded 20% of capacity.) \*2
- Has a springback mechanism in the release handle.
   In an emergency, lowering will stop as soon as you release the handle