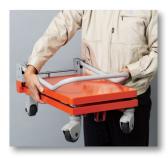

## Hydraulic/Manual Foot Pump Light

he improved aluminum pump and steel body are light enough to carry out. All HLH Light models come with foldable handle.

## **MAJOR FEATURES OF THE HLH SERIES**

- Hydraulic cylinder
- Swivel casters with brakes
- Foot pedal for easy height adjustment
- Overloading prevention device
- Springback mechanism in the release handle
- The push handles can be folded.