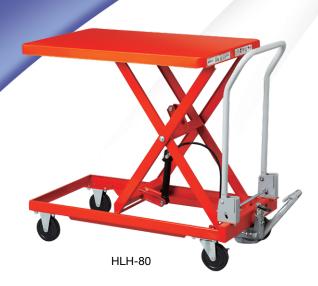

## Hydraulic/Manual Foot Pump Light

he improved aluminum pump and steel body are light enough to carry out. All HLH Light models come with foldable handle.

## **MAJOR FEATURES OF THE HLH SERIES**

- Hydraulic cylinder
- Swivel casters with brakes
- Foot pedal for easy height adjustment
- Overloading prevention device
- Springback mechanism in the release handle
- The push handles can be folded.

## Load capacity: 110 to 176 lbs

|          | Model  | Load<br>capacity | Table<br>dimensions<br>(W × L) | Stroke<br>(ST) | Table height<br>(H to H1) | Overall Length<br>(LL) | Wheels      | Number of<br>pump steps | Deadweight |
|----------|--------|------------------|--------------------------------|----------------|---------------------------|------------------------|-------------|-------------------------|------------|
| Standard | HLH-50 | 110 lbs          | 13.8"×22.4"                    | 15.7"          | 7.9" to 23.6"             | 31.7"                  | Φ3.0 rubber | Approx. 6 times         | 30.9 lbs   |
|          | HLH-60 | 132 lbs          | 15.7"×28.3"                    | 19.7"          | 8.7" to 28.3"             | 37.8"                  | Φ3.0 rubber | Approx. 7 times         | 48.5 lbs   |
|          | HLH-80 | 176 lbs          | 19.7"×31.5"                    | 21.7"          | 9.1" to 30.7"             | 40.9"                  | Φ3.0 rubber | Approx. 14 times        | 63.9 lbs   |