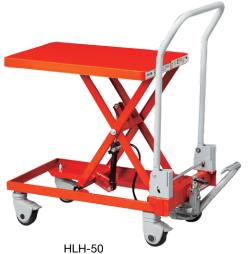

## Hydraulic/Manual Foot Pump Light

he improved aluminum pump and steel body are light enough to carry out. All HLH Light models come with foldable handle.

## **MAJOR FEATURES OF THE HLH SERIES**

- Hydraulic cylinder
- Swivel casters with brakes
- Foot pedal for easy height adjustment
- Overloading prevention device
- Springback mechanism in the release handle
- The push handles can be folded.

## Load capacity: 110 to 176 lbs

|          | Model  | Load<br>capacity | Table<br>dimensions<br>(W × L) | Stroke<br>(ST) | Table height<br>(H to H1) | Overall Length<br>(LL) | Wheels      | Number of<br>pump steps | Deadweight |
|----------|--------|------------------|--------------------------------|----------------|---------------------------|------------------------|-------------|-------------------------|------------|
| Standard | HLH-50 | 110 lbs          | 13.8"×22.4"                    | 15.7"          | 7.9" to 23.6"             | 31.7"                  | Φ3.0 rubber | Approx. 6 times         | 30.9 lbs   |
|          | HLH-60 | 132 lbs          | 15.7"×28.3"                    | 19.7"          | 8.7" to 28.3"             | 37.8"                  | Φ3.0 rubber | Approx. 7 times         | 48.5 lbs   |
|          | HLH-80 | 176 lbs          | 19.7"×31.5"                    | 21.7"          | 9.1" to 30.7"             | 40.9"                  | Φ3.0 rubber | Approx. 14 times        | 63.9 lbs   |