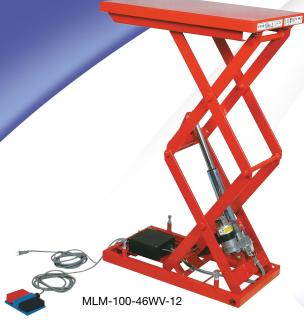

### **MAJOR FEATURES OF THE MLM**

- SPM motor
- Vector control
- Dry ball screw cylinder
- No oil leaks
- No hydraulic drift
- 115 V single-phase power supply
- Built-in unit
- Maximum starting frequency 10 times per minute
- Maximum usage frequency 30 times per hour
- Maximum/minimum limit switch
- Foot switch with LED Cord: 78.7 in.
- Power cord: 118.1 in.
- Bellows type provides full cover (with 'J' at the end)

**During Lowering** 

Load capacity: 220 / 551 lbs

|          | Model            | Load capacity                 | Table dimensions<br>(W × L) | Stroke<br>(ST) | Table height<br>(H to H1) | Duration of lifting<br>and lowering<br>in seconds | Motor output<br>Watts | Deadweight |
|----------|------------------|-------------------------------|-----------------------------|----------------|---------------------------|---------------------------------------------------|-----------------------|------------|
| Standard | MLM-100-46V-12   | 220 lbs                       | 15.7"×25.6"                 | 16.8"          | 5.2" to 22.0"             | 10                                                | 70                    | 71 lbs     |
|          | MLM-100-56V-12   |                               | 19.7"×25.6"                 |                |                           |                                                   |                       | 75 lbs     |
|          | MLM-100-58V-12   |                               | 20.5"×33.5"                 |                |                           |                                                   |                       | 88 lbs     |
|          | MLM-250-47V-12   | 551 lbs                       | 15.7"×28.3"                 | 19.5"          | 6.0" to 25.5"             | 22                                                | 70                    | 99 lbs     |
|          | MLM-250-58V-12   |                               | 20.5"×33.5"                 |                |                           |                                                   |                       | 110 lbs    |
|          | MLM-100-46WV-12  | 220 lbs                       | 15.7"×25.6"                 | 33.4"          | 7.9" to 41.3"             | 23                                                | 70                    | 93 lbs     |
|          | MLM-100-56WV-12  |                               | 19.7"×25.6"                 |                |                           |                                                   |                       | 97 lbs     |
|          | MLM-100-58WV-12  |                               | 20.5"×33.5"                 |                |                           |                                                   |                       | 110 lbs    |
| Bellows  | MLM-100-58VJ-12  | 220 lbs<br>551 lbs<br>220 lbs | 20.5"×33.5"                 | 16.8"          | 5.2" to 22.0"             | 10                                                | 70                    | 108 lbs    |
|          | MLM-250-58VJ-12  |                               |                             | 19.6"          | 6.0" to 25.6"             | 22                                                | 70                    | 132 lbs    |
|          | MLM-100-58WVJ-12 |                               |                             | 33.4"          | 7.9" to 41.3"             | 23                                                | 70                    | 130 lbs    |