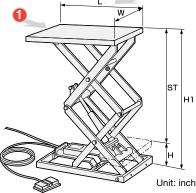

Load capacity: 220 / 330 lbs

Unit: inch

| _        | Model       | Load capacity | Table dimensions<br>(W × L) | Stroke<br>(ST) | Table height<br>(H to H1) | Duration of lifting<br>and lowering<br>in seconds | Motor output<br>Watts | Deadweight |
|----------|-------------|---------------|-----------------------------|----------------|---------------------------|---------------------------------------------------|-----------------------|------------|
| Standard | ML-100-47V  | 220 lbs       | 15.7"×28.3"                 | 19.6"          | 3.2" to 22.8"             | 10                                                | 70                    | 79 lbs     |
|          | ML-100-58V  |               | 20.5"×33.5"                 |                |                           |                                                   |                       | 93 lbs     |
|          | ML-150-45V  | 330 lbs       | 15.7"×19.7"                 | 13.7"          | 3.2" to 16.9"             |                                                   |                       | 68 lbs     |
|          | ML-150-56V  |               | 20.5"×24.8"                 |                |                           |                                                   |                       | 77 lbs     |
| Bellows  | ML-100-58VJ | 220 lbs       | 20.5"×33.5"                 | 19.6"          | 3.2" to 22.8"             | - 10                                              | 70                    | 104 lbs    |
|          | ML-150-56VJ | 330 lbs       | 20.5"×24.8"                 | 13.7"          | 3.2" to 16.9"             |                                                   |                       | 86 lbs     |