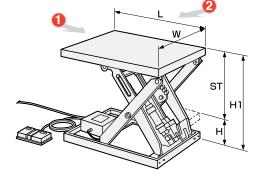

Load capacity: 220 / 330 lbs

Unit: inch

| _        | Model       | Load capacity | Table dimensions<br>(W × L) | Stroke<br>(ST) | Table height<br>(H to H1) | Duration of lifting<br>and lowering<br>in seconds | Motor output<br>Watts | Deadweight |
|----------|-------------|---------------|-----------------------------|----------------|---------------------------|---------------------------------------------------|-----------------------|------------|
| Standard | ML-100-47V  | 220 lbs       | 15.7"×28.3"                 | 19.6"          | 3.2" to 22.8"             | 10                                                | 70                    | 79 lbs     |
|          | ML-100-58V  |               | 20.5"×33.5"                 |                |                           |                                                   |                       | 93 lbs     |
|          | ML-150-45V  | 330 lbs       | 15.7"×19.7"                 | 13.7"          | 3.2" to 16.9"             |                                                   |                       | 68 lbs     |
|          | ML-150-56V  |               | 20.5"×24.8"                 |                |                           |                                                   |                       | 77 lbs     |
| Bellows  | ML-100-58VJ | 220 lbs       | 20.5"×33.5"                 | 19.6"          | 3.2" to 22.8"             | - 10                                              | 70                    | 104 lbs    |
|          | ML-150-56VJ | 330 lbs       | 20.5"×24.8"                 | 13.7"          | 3.2" to 16.9"             |                                                   |                       | 86 lbs     |

**During Lowering** 

Load capacity: 220 / 551 lbs

|          | Model            | Load capacity                 | Table dimensions<br>(W × L) | Stroke<br>(ST) | Table height<br>(H to H1) | Duration of lifting<br>and lowering<br>in seconds | Motor output<br>Watts | Deadweight |
|----------|------------------|-------------------------------|-----------------------------|----------------|---------------------------|---------------------------------------------------|-----------------------|------------|
| Standard | MLM-100-46V-12   | 220 lbs                       | 15.7"×25.6"                 | 16.8"          | 5.2" to 22.0"             | 10                                                | 70                    | 71 lbs     |
|          | MLM-100-56V-12   |                               | 19.7"×25.6"                 |                |                           |                                                   |                       | 75 lbs     |
|          | MLM-100-58V-12   |                               | 20.5"×33.5"                 |                |                           |                                                   |                       | 88 lbs     |
|          | MLM-250-47V-12   | 551 lbs                       | 15.7"×28.3"                 | 19.5"          | 6.0" to 25.5"             | 22                                                | 70                    | 99 lbs     |
|          | MLM-250-58V-12   |                               | 20.5"×33.5"                 |                |                           |                                                   |                       | 110 lbs    |
|          | MLM-100-46WV-12  | 220 lbs                       | 15.7"×25.6"                 | 33.4"          | 7.9" to 41.3"             | 23                                                | 70                    | 93 lbs     |
|          | MLM-100-56WV-12  |                               | 19.7"×25.6"                 |                |                           |                                                   |                       | 97 lbs     |
|          | MLM-100-58WV-12  |                               | 20.5"×33.5"                 |                |                           |                                                   |                       | 110 lbs    |
| Bellows  | MLM-100-58VJ-12  | 220 lbs<br>551 lbs<br>220 lbs | 20.5"×33.5"                 | 16.8"          | 5.2" to 22.0"             | 10                                                | 70                    | 108 lbs    |
|          | MLM-250-58VJ-12  |                               |                             | 19.6"          | 6.0" to 25.6"             | 22                                                | 70                    | 132 lbs    |
|          | MLM-100-58WVJ-12 |                               |                             | 33.4"          | 7.9" to 41.3"             | 23                                                | 70                    | 130 lbs    |