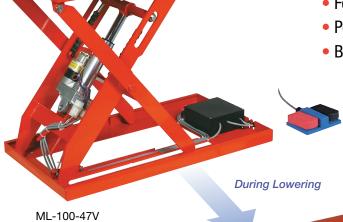

### **MAJOR FEATURES OF THE ML SERIES**

- 3.2 in. ultra-low platform (no external units)
- SPM motor
- Vector control
- Dry ball screw cylinder

- No oil leaks
- No hydraulic drift
- 115 V single-phase power supply
- Built-in unit
- Maximum starting frequency 10 times per minute
   Maximum usage frequency 30 times per hour
- Maximum/minimum limit switch
- Foot switch with LED Cord: 78.7 in.
- Power cord: 118.1 in.
- Bellows type provides full cover (with 'J' at the end)

Load capacity: 220 / 330 lbs

Unit: inch

| _        | Model       | Load capacity | Table dimensions<br>(W × L) | Stroke<br>(ST) | Table height<br>(H to H1) | Duration of lifting<br>and lowering<br>in seconds | Motor output<br>Watts | Deadweight |
|----------|-------------|---------------|-----------------------------|----------------|---------------------------|---------------------------------------------------|-----------------------|------------|
| Standard | ML-100-47V  | 220 lbs       | 15.7"×28.3"                 | 19.6"          | 3.2" to 22.8"             | 10                                                | 70                    | 79 lbs     |
|          | ML-100-58V  |               | 20.5"×33.5"                 |                |                           |                                                   |                       | 93 lbs     |
|          | ML-150-45V  | 330 lbs       | 15.7"×19.7"                 | 13.7"          | 3.2" to 16.9"             |                                                   |                       | 68 lbs     |
|          | ML-150-56V  |               | 20.5"×24.8"                 |                |                           |                                                   |                       | 77 lbs     |
| Bellows  | ML-100-58VJ | 220 lbs       | 20.5"×33.5"                 | 19.6"          | 3.2" to 22.8"             | - 10                                              | 70                    | 104 lbs    |
|          | ML-150-56VJ | 330 lbs       | 20.5"×24.8"                 | 13.7"          | 3.2" to 16.9"             |                                                   |                       | 86 lbs     |